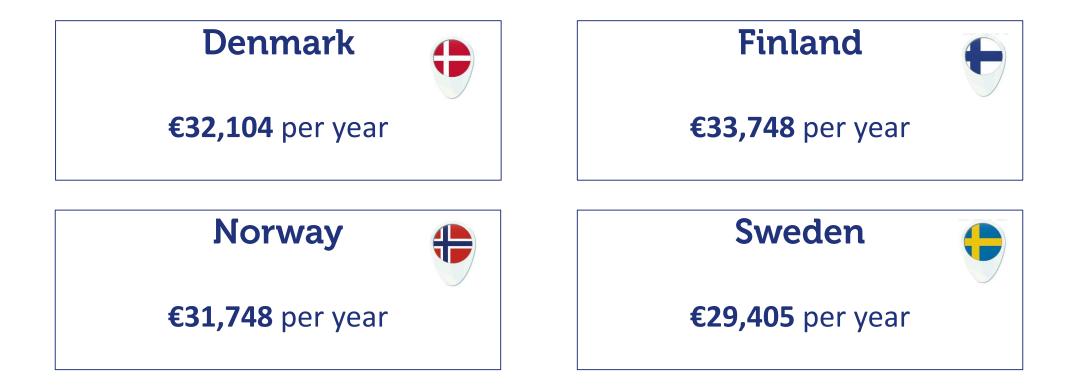

## Cost of a V.I.E. in the Nordics\*

\*Based on a company with a turnover >200 M€ for a 12 months' mission. Rate calculated on November 2019