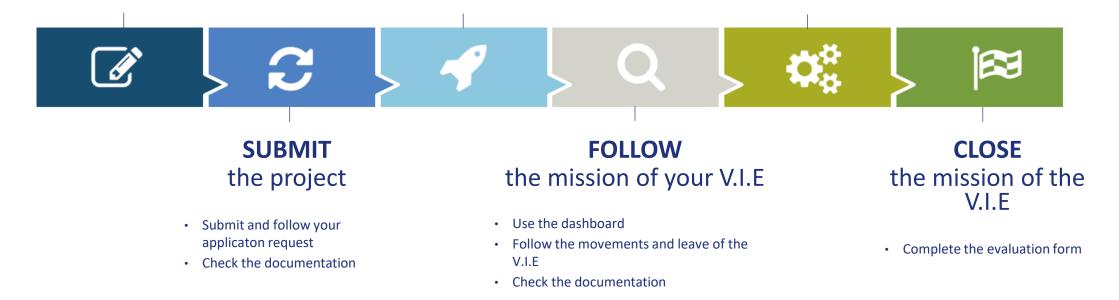

## 2. How to set up a V.I.E. in the Nordics?

## **Carry out everything online on E-VIE**

#### **PREPARE** the project

- Estimate your budget
- Search un CV
- Submit and follow your mission offer

#### **REALIZE** the project

- Launch the visa procedures
- Fill safety requirements
- Return the contract signed
- Complete the departure form

#### **MODIFY** the mission of the V.I.E

- Submit and follow an application to modify the contract (extension, transfer)
- Launch the visa procedures
- Fill safety requirements
- Return the amended contract signed