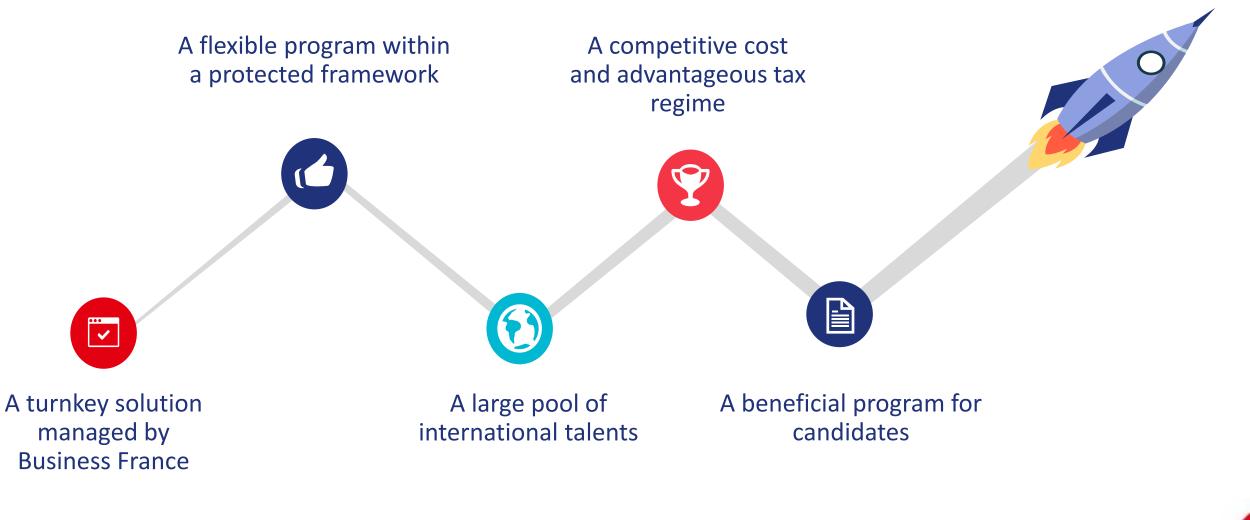

## A turnkey solution

- A team of 60 dedicated professionals at Business France
- Administrative and legal issues managed by Business France throughout the duration of the mission
- Your company is relieved of most of the HR related issues (contract, payroll, insurance...)
- All administrative paperwork is online on your E-VIE customer account

## A flexible program in a protected frame

- Flexible duration of 6 to 24 months, renewable once within the limit of 24 months.
- Possibility to spend 10 days / month outside the country of assignment
- Time spent at the head office: up to 2 months for training
- The V.I.E. program is managed by Business France (equivalent of Business Sweden) and enjoys a public status within a protective framework.

- Regional V.I.E. can be extended up to 8 countries
- Host structure other than a subsidiary: agent, partner, customer...
- All types of missions: Sales, Production, Financial, HR, IT, Marketing, Logistics, ...