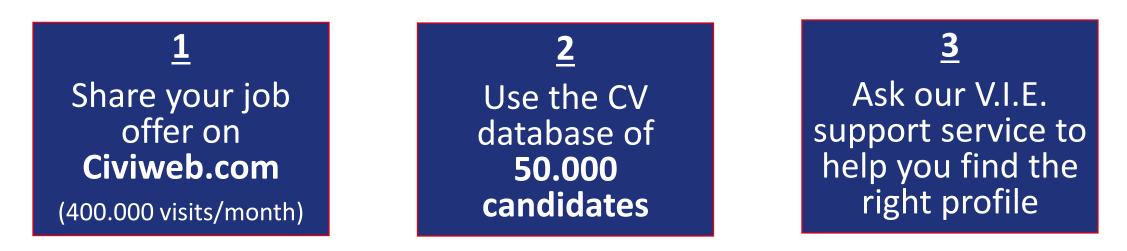

#### You need to recruit talents? 3 options:

- **92%** of companies consider the V.I.E. program as a recruitment pool\*.
- 92% of V.I.Es have a job one year after after their mission (including 35% in a management position)\*.
- **85%** of the V.I.Es have an ingineer or business school degree (BAC + 5 above).