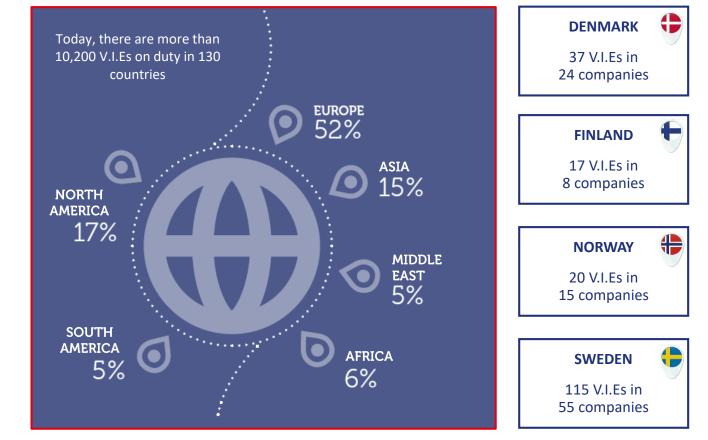

# Key figures about the V.I.E. program

- **95%** of companies using the V.I.E. **are satisfied**\*
- 75% of users pursuing business development goals saw their business flow increase\*
- All together, the Nordic countries are the 12th destination in number of V.I.Es (ahead of Australia, Brazil, India, South Africa, the Netherlands...)