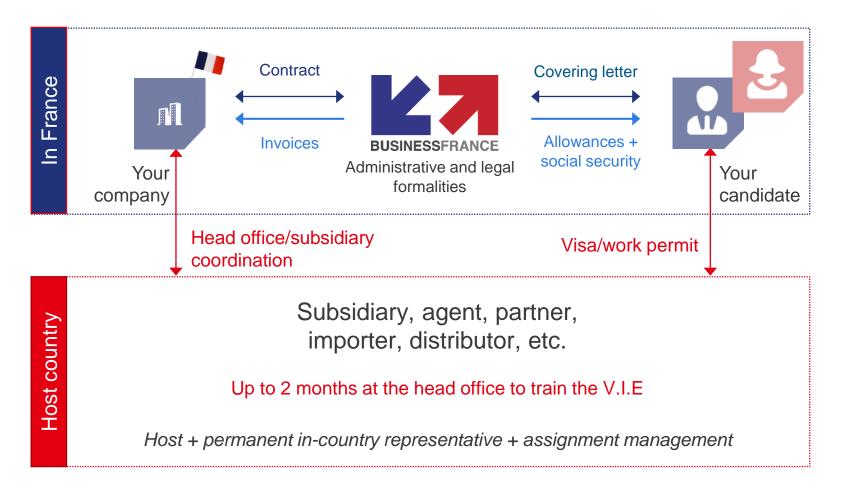

#### V.I.E concept map

## A turnkey solution

- A team of 60 dedicated professionals at Business France
- Administrative and legal issues managed by Business France throughout the duration of the mission
- Your company is relieved of most of the HR related issues (contract, payroll, insurance...)
- All administrative paperwork is online on your E-VIE customer account

## A flexible program in a protected frame

- Flexible duration of 6 to 24 months, renewable once within the limit of 24 months.
- Possibility to spend 10 days / month outside the country of assignment
- Time spent at the head office: up to 2 months for training
- The V.I.E. program is managed by Business France (equivalent of Business Sweden) and enjoys a public status within a protective framework.

- Regional V.I.E. can be extended up to 8 countries
- Host structure other than a subsidiary: agent, partner, customer...
- All types of missions: Sales, Production, Financial, HR, IT, Marketing, Logistics, ...